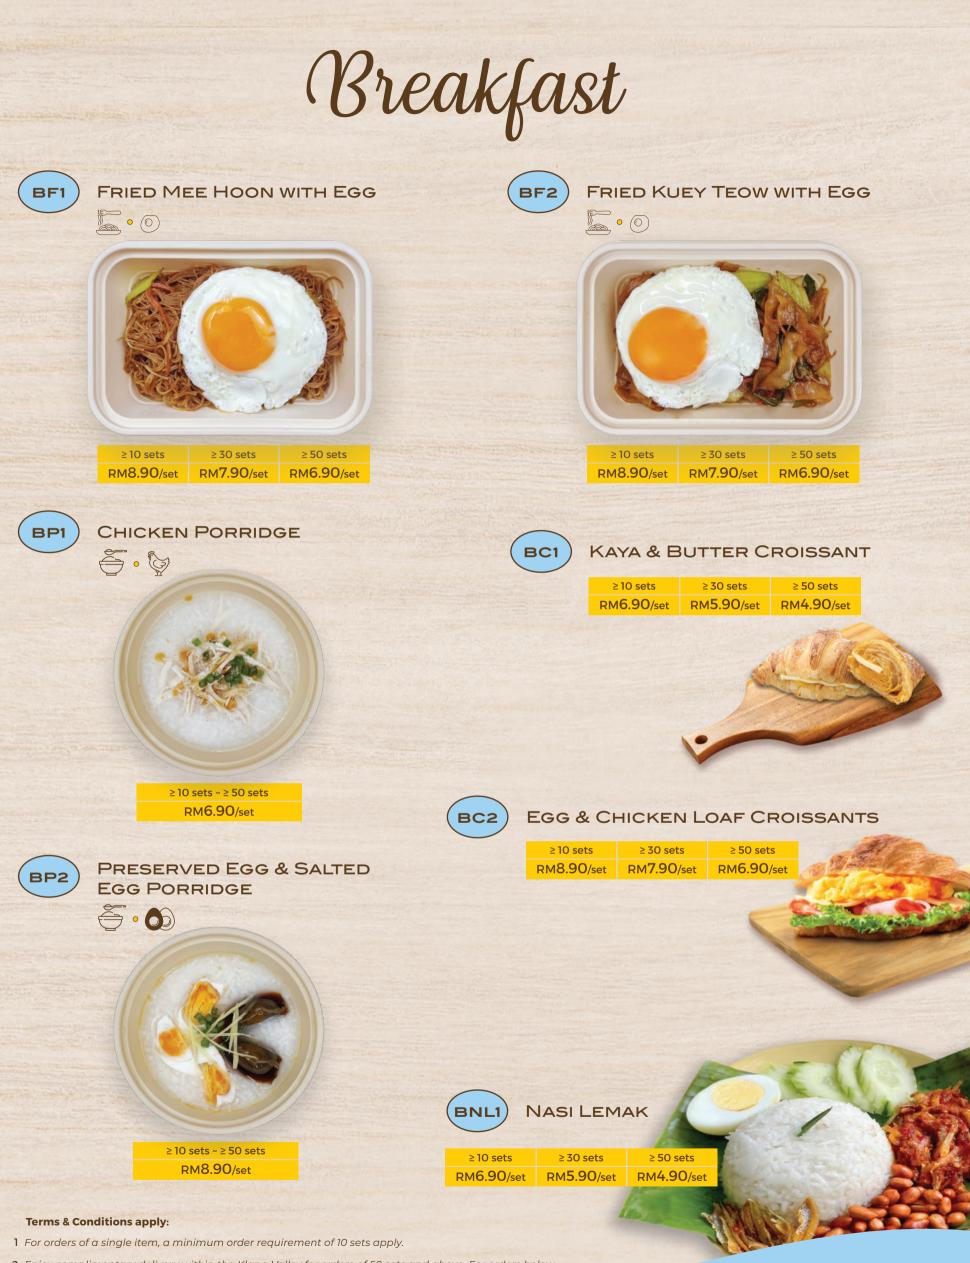

NASI KERABU WITH FRIED CHICKEN

NASI KERABU WITH CHICKEN CHOP

RM17.90/set RM16.90/set RM15.90/set

NASI LEMAK WITH RENDANG CHICKEN

| 1 | ADD ON     |            |            | White Rice replace |  |
|---|------------|------------|------------|--------------------|--|
|   | White Rice | Brown Rice | Egg        | to Brown Rice      |  |
|   | RM 2.00/pc | RM 3.50/pc | RM 1.50/pc | RM 1.50/pc         |  |

### Terms & Conditions apply:

1 For orders of a single item, a minimum order requirement of 10 sets apply.

2 Enjoy complimentary delivery within the Klang Valley for orders of 50 sets and above. For orders below this quantity, delivery fees will be calculated based on the respective delivery area.