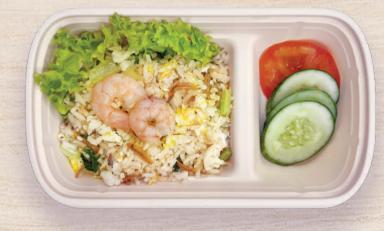

## Fried Rice

LFR2

## **KAMPUNG FRIED RICE**

≥ 30 sets ≥ 10 sets RM12.90/set RM11.90/set RM10.90/set

≥ 50 sets

YONG ZHOU FRIED RICE

≥ 30 sets ≥10 sets RM12.90/set RM11.90/set RM10.90/set

≥ 50 sets