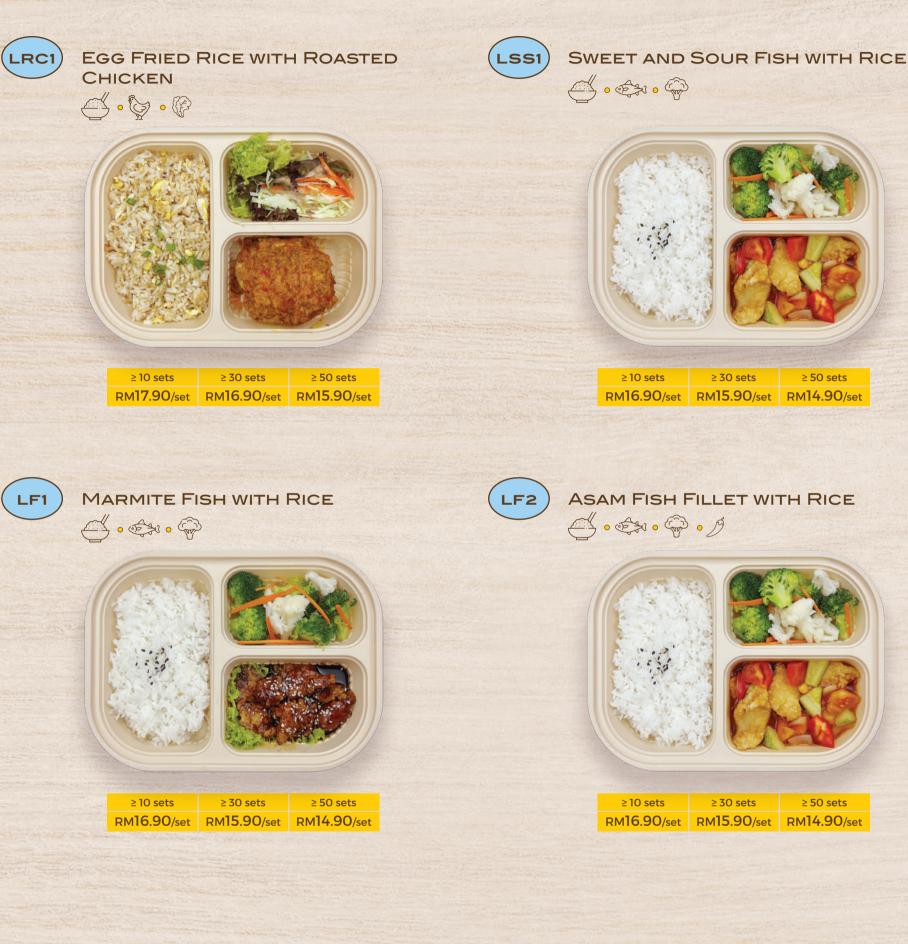

HICKEN CHOP** 







BLACK PEPPER CHICKEN CHOP WITH SPAGHETTI











NASI KERABU WITH FRIED CHICKEN



NASI KERABU WITH CHICKEN CHOP



RM17.90/set RM16.90/set RM15.90/set





NASI LEMAK WITH RENDANG CHICKEN



| 1 | ADD ON     |            |            | White Rice replace |  |
|---|------------|------------|------------|--------------------|--|
|   | White Rice | Brown Rice | Egg        | to Brown Rice      |  |
|   | RM 2.00/pc | RM 3.50/pc | RM 1.50/pc | RM 1.50/pc         |  |

### Terms & Conditions apply:

1 For orders of a single item, a minimum order requirement of 10 sets apply.

2 Enjoy complimentary delivery within the Klang Valley for orders of 50 sets and above. For orders below this quantity, delivery fees will be calculated based on the respective delivery area.







|    | ADD ON     |            |            | White Rice replace |  |  |  |
|----|------------|------------|------------|--------------------|--|--|--|
| 12 | White Rice | Brown Rice | Egg        | to Brown Rice      |  |  |  |
|    | RM 2.00/pc | RM 3.50/pc | RM 1.50/pc | RM 1.50/pc         |  |  |  |

### Terms & Conditions apply:

1 For orders of a single item, a minimum order requirement of 10 sets apply.

2 Enjoy complimentary delivery within the Klang Valley for orders of 50 sets and above. For orders below this quantity, delivery fees will be calculated based on the respective delivery area.



Vegetarian



VEGETARIAN LION'S HEAD WITH RICE



RM15.90/set RM14.90/set RM13.90/set



STIR-FRIED VEGETARIAN SPARERIBS WITH RICE



 ≥ 10 sets
 ≥ 30 sets
 ≥ 50 sets

 RM15.90/set
 RM14.90