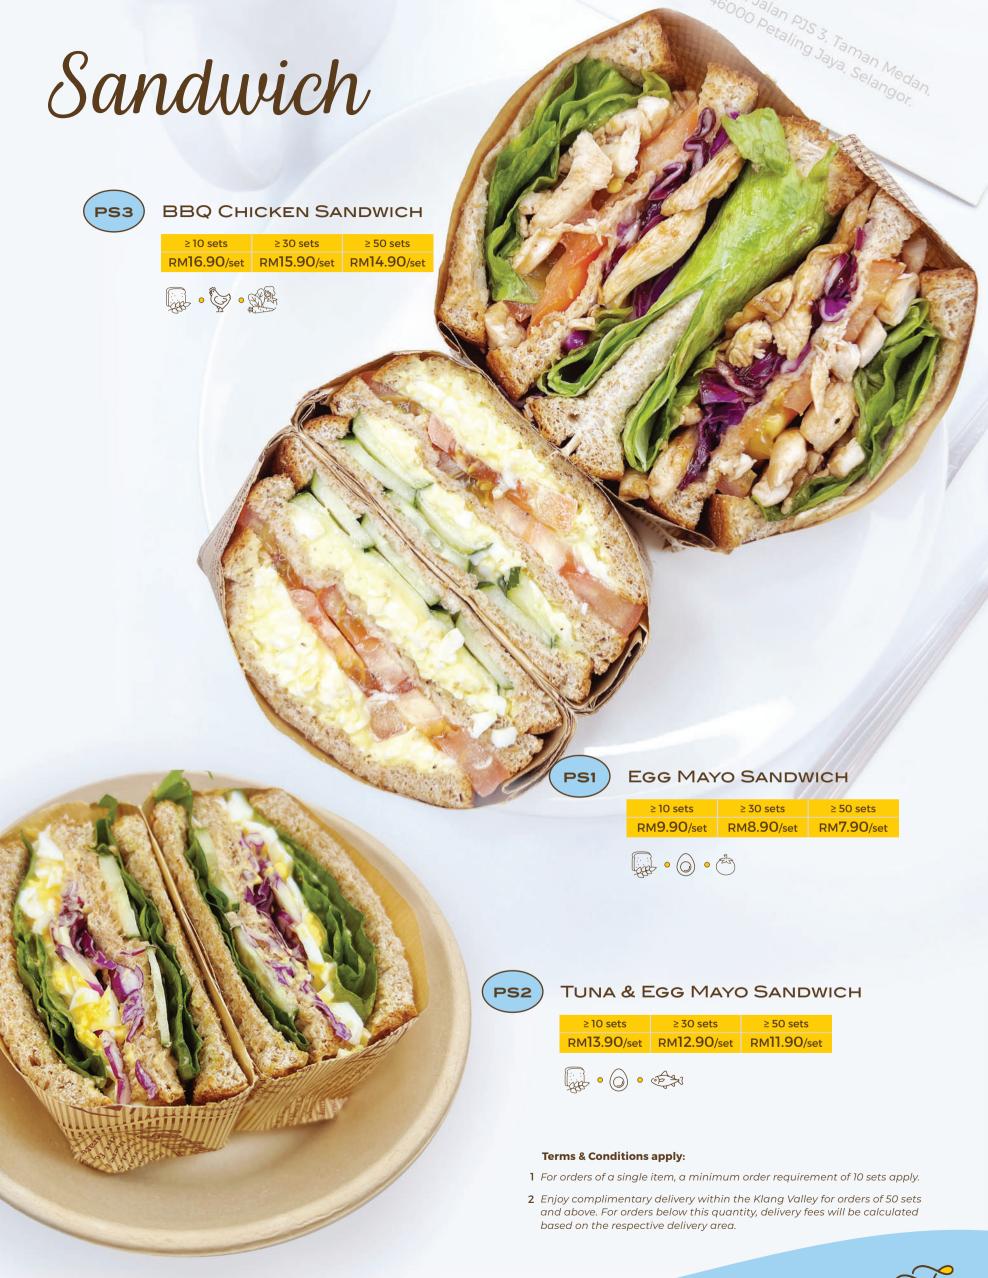

### Terms & Conditions apply:

- 1 For orders of a single item, a minimum order requirement of 10 sets apply.
- 2 Enjoy complimentary delivery within the Klang Valley for orders of 50 sets and above. For orders below this quantity, delivery fees will be calculated based on the respective delivery area.