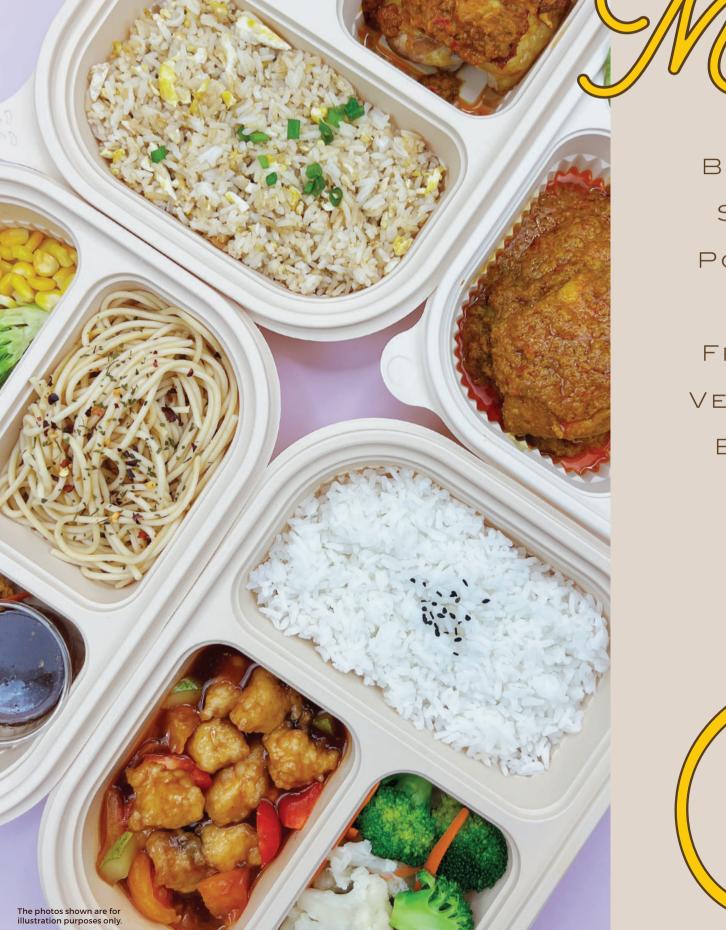

BREAKFAST SANDWICH POKE BOWL BENTO FRIED RICE VEGETARIAN BEVERAGE



2 Enjoy complimentary delivery within the Klang Valley for orders of 50 sets and above. For orders below this quantity, delivery fees will be calculated based on the respective delivery area.







LOCALIZZ

Poke Bowl



PB3

NAPOLITANA CHICKEN PASTA BOWL 5 · 6 · 1

≥ 10 sets ≥ 30 sets ≥ 50 sets RM19.90/set RM18.90/set RM17.90/set

### Terms & Conditions apply:

- 1 For orders of a single item, a minimum order requirement of 10 sets apply.
- 2 Enjoy complimentary delivery within the Klang Valley for orders of 50 sets and above. For orders below this quantity, delivery fees will be calculated based on the respective delivery area.

All photos shown are for illustration purposes only & may not be exact representation of