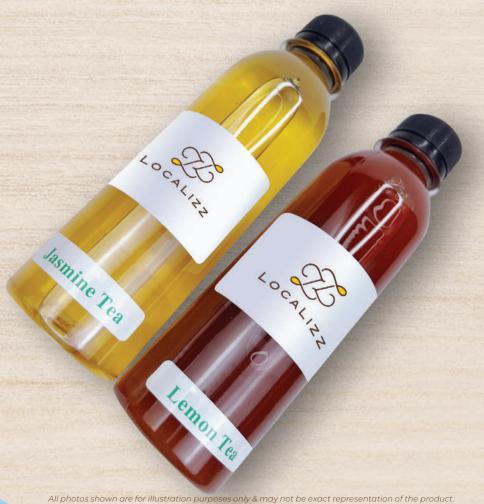

11.90/set
 RM10.90/set



All photos shown are for illustration purposes only & may not be exact representation of the product. Copyright © **LocaLizz**. All rights reserved.

1 For orders of a single item, a minimum order requirement

2 Enjoy complimentary delivery within the Klang Valley for orders of 50 sets and above. For orders below this quantity, delivery fees will be calculated based on the respective

Terms & Conditions apply:

of 10 sets apply.

delivery area.

Tailor your dessert box to your taste by selecting your favorite treats from our options below.

## MENU

- NYONYA KUIH
- CURRY PUFF
- MINI DONUTS
- BROWNIE CAKE
- OCHEESE CAKE
- OBUTTER CAKE
- O BANANA CAKE
- FRESH FRUITS
- MACARONS

Please select 2 or 3 items from the lists, and I'll prepare a customized quote for you.







LEMON TEA

JASMINE TEA

BT2

### Terms & Conditions apply:

1 For orders of a single item, a minimum order requirement of 10 sets apply.

2 Enjoy complimentary delivery within the Klang Valley for orders of 50 sets and above. For orders below this quantity, delivery fees will be calculated based on the respective delivery area.





## LOCALIZZ SDN. BHD. COOKHOUSE SUNWAY (HALAL PREMISE) CLOUD KITCHEN

## ۲

3A, JALAN PJS 3/1 TAMAN MEDAN 46000 PETALING JAYA, SEL.

## +60 10 551 0823

## EXCLUSIVELY FEATURING