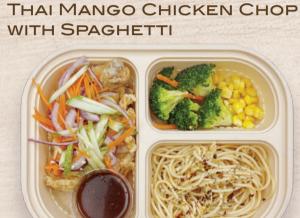

THAI MANGO CHICKEN CHOP WITH RICE

 ≥ 10 sets
 ≥ 30 sets
 ≥ 50 sets

 RM19.90/set
 RM18.90/set
 RM17.90/set

BLACK PEPPER CHICKEN CHOP WITH RICE

 RM19.90/set
 RM18.90/set
 RM17.90/set

ADD ONWhite Rice replaceWhite RiceBrown RiceEggto Brown RiceRM 2.00/pcRM 3.50/pcRM 1.50/pcRM 1.50/pc