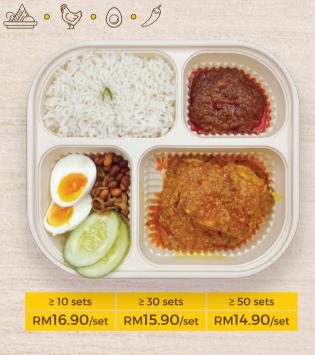

NASI KERABU WITH FRIED CHICKEN

NASI KERABU WITH CHICKEN CHOP

RM17.90/set RM16.90/set RM15.90/set

NASI LEMAK WITH RENDANG CHICKEN

| 1 | ADD ON     |            |            | White Rice replace |  |
|---|------------|------------|------------|--------------------|--|
|   | White Rice | Brown Rice | Egg        | to Brown Rice      |  |
|   | RM 2.00/pc | RM 3.50/pc | RM 1.50/pc | RM 1.50/pc         |  |