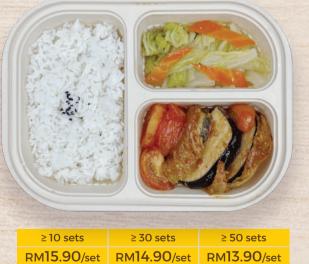

## LL3) 3 DISHES MENU

 ≥ 10 sets
 ≥ 30 sets
 ≥ 50 sets

 RM15.90/set
 RM14.90/set
 RM13.90/set

LL2) 2 DISHES MENU

 ≥ 10 sets
 ≥ 30 sets
 ≥ 50 sets

 RM12.90/set
 RM11.90/set
 RM10.90/set

All photos shown are for illustration purposes only & may not be exact representation of the product. Copyright © **LocaLizz**. All rights reserved.