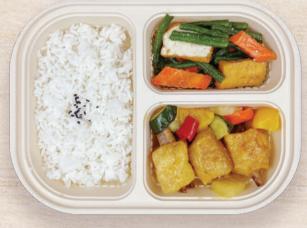

e calculated based on the respective delivery area.







|    | ADD ON     |            |            | White Rice replace |  |  |  |
|----|------------|------------|------------|--------------------|--|--|--|
| 12 | White Rice | Brown Rice | Egg        | to Brown Rice      |  |  |  |
|    | RM 2.00/pc | RM 3.50/pc | RM 1.50/pc | RM 1.50/pc         |  |  |  |

### Terms & Conditions apply:

1 For orders of a single item, a minimum order requirement of 10 sets apply.

2 Enjoy complimentary delivery within the Klang Valley for orders of 50 sets and above. For orders below this quantity, delivery fees will be calculated based on the respective delivery area.



Vegetarian



VEGETARIAN LION'S HEAD WITH RICE



RM15.90/set RM14.90/set RM13.90/set



STIR-FRIED VEGETARIAN SPARERIBS WITH RICE



 ≥ 10 sets
 ≥ 30 sets
 ≥ 50 sets

 RM15.90/set
 RM14.90/set
 RM13.90/set



VEGETARIAN FISH FILLET WITH RICE



### Terms & Conditions apply:

1 For orders of a single item, a minimum order requirement of 10 sets apply.

2 Enjoy complimentary delivery within the Klang Valley for orders of 50 sets and above. For orders below this quantity, delivery fees will be calculated based on the respective delivery area.



## Fried Rice



LFR2

## **KAMPUNG FRIED RICE**



≥ 30 sets ≥ 10 sets RM12.90/set RM11.90/set RM10.90/set

≥ 50 sets



YONG ZHOU FRIED RICE



≥ 30 sets ≥10 sets RM12.90/set RM11.90/set RM10.90/set

≥ 50 sets

## Terms & Conditions apply:

1 For orders of a single item, a minimum order requirement of 10 sets apply.

2 Enjoy complimentary delivery within the Klang Valley for or