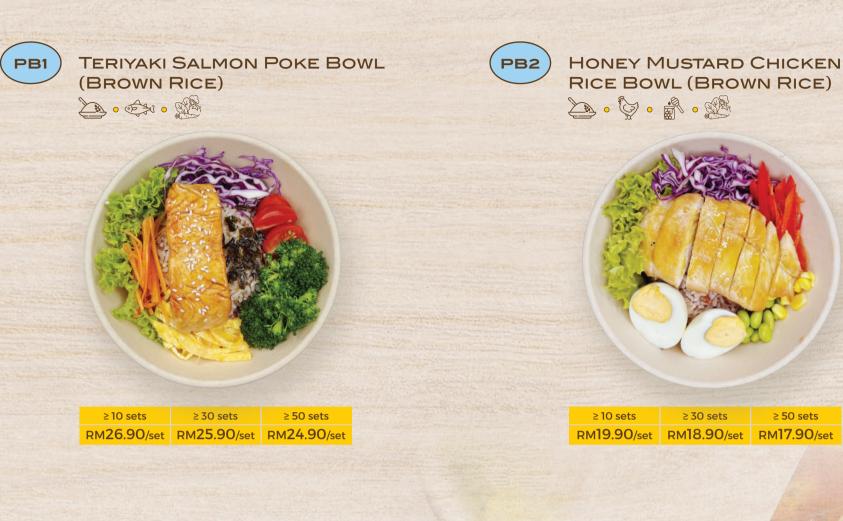

LOCALIZZ

Poke Bowl

PB3

NAPOLITANA CHICKEN PASTA BOWL 5 · 6 · 1

≥ 10 sets ≥ 30 sets ≥ 50 sets RM19.90/set RM18.90/set RM17.90/set

All photos shown are for illustration purposes only & may not be exact representation of the pro Copyright © LocaLizz. All rights reserved.

≥ 50 sets

NAPOLITANA CHICKEN PASTA BOWL

Marine

TERIYAKI CHICKEN CHOP WITH RICE