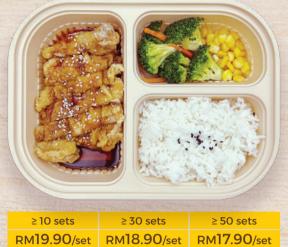

THAI MANGO CHICKEN CHOP WITH RICE

 ≥ 10 sets
 ≥ 30 sets
 ≥ 50 sets

 RM19.90/set
 RM18.90/set
 RM17.90/set

BLACK PEPPER CHICKEN CHOP WITH RICE

 RM19.90/set
 RM18.90/set
 RM17.90/set

ADD ONWhite Rice replaceWhite RiceBrown RiceEggto Brown RiceRM 2.00/pcRM 3.50/pcRM 1.50/pcRM 1.50/pc