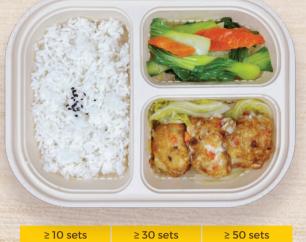

or orders of 50 sets and above. For orders below this quantity, delivery fees will be calculated based on the respective delivery area.







|    | ADD ON     |            |            | White Rice replace |  |  |  |
|----|------------|------------|------------|--------------------|--|--|--|
| 12 | White Rice | Brown Rice | Egg        | to Brown Rice      |  |  |  |
|    | RM 2.00/pc | RM 3.50/pc | RM 1.50/pc | RM 1.50/pc         |  |  |  |

### Terms & Conditions apply:

1 For orders of a single item, a minimum order requirement of 10 sets apply.

2 Enjoy complimentary delivery within the Klang Valley for orders of 50 sets and above. For orders below this quantity, delivery fees will be calculated based on the respective delivery area.



Vegetarian



VEGETARIAN LION'S HEAD WITH RICE



RM15.90/set RM14.90/set RM13.90/set



STIR-FRIED VEGETARIAN SPARERIBS WITH RICE



 ≥ 10 sets
 ≥ 30 sets
 ≥ 50 sets

 RM15.90/set
 RM14.90/set
 RM13.90/set



VEGETARIAN FISH FILLET WITH RICE



### Terms & Conditions apply:

1 For orders of a single item, a minimum order requirement of 10 sets apply.

2 Enjoy complimentary delivery within the Klang Valley for orders of 50 sets and above. For orders below this quantity, delivery fees will be calculated based on the respective delivery area.



## Fried Rice



LFR2

## **KAMPUNG FRIED RICE**



≥ 30 sets ≥ 10 sets RM12.90/set RM11.90/set RM10.90/set

≥ 50 sets



YONG ZHOU FRIED RICE



≥ 30 sets ≥10 sets RM12.90/set RM11.90/set RM10.90/set

≥ 50 sets

## Terms & Conditions apply:

1 For orders of a single item, a minimum order requirem