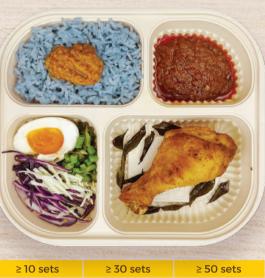

NASI KERABU WITH FRIED CHICKEN

NASI KERABU WITH CHICKEN CHOP

RM17.90/set RM16.90/set RM15.90/set

NASI LEMAK WITH RENDANG CHICKEN

| 1 | ADD ON     |            |            | White Rice replace |  |
|---|------------|------------|------------|--------------------|--|
|   | White Rice | Brown Rice | Egg        | to Brown Rice      |  |
|   | RM 2.00/pc | RM 3.50/pc | RM 1.50/pc | RM 1.50/pc         |  |