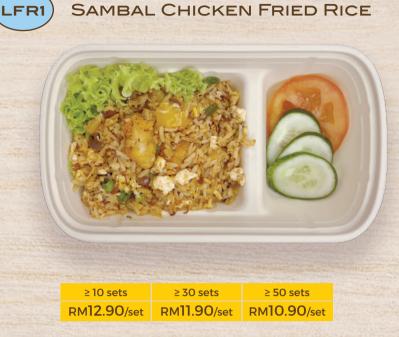

um order requirement of 10 sets apply.

2 Enjoy complimentary delivery within the Klang Valley for orders of 50 sets and above. For orders below this quantity, delivery fees will be calculated based on the respective delivery area.



Vegetarian



VEGETARIAN LION'S HEAD WITH RICE



RM15.90/set RM14.90/set RM13.90/set



STIR-FRIED VEGETARIAN SPARERIBS WITH RICE



 ≥ 10 sets
 ≥ 30 sets
 ≥ 50 sets

 RM15.90/set
 RM14.90/set
 RM13.90/set



VEGETARIAN FISH FILLET WITH RICE



### Terms & Conditions apply:

1 For orders of a single item, a minimum order requirement of 10 sets apply.

2 Enjoy complimentary delivery within the Klang Valley for orders of 50 sets and above. For orders below this quantity, delivery fees will be calculated based on the respective delivery area.



## Fried Rice



LFR2

## **KAMPUNG FRIED RICE**



≥ 30 sets ≥ 10 sets RM12.90/set RM11.90/set RM10.90/set

≥ 50 sets



YONG ZHOU FRIED RICE



≥ 30 sets ≥10 sets RM12.90/set RM11.90/set RM10.90/set

≥ 50 sets

## Terms & Conditions apply:

1 For orders of a single item, a minimum order requirement of 10 sets apply.

2 Enjoy complimentary delivery within the Klang Valley for orders of 50 sets and above. For orders below this quantity, delivery fees will be calculated based on the respective delivery area.



# A Taste of Home

Chef's Special Menu

## LL3) 3 DISHES MENU

 ≥ 10 sets
 ≥ 30 sets
 ≥ 50 sets

 RM15.90/set
 RM14.90/set
 RM13.90/set

LL2) 2 DISHES MENU

 ≥ 10 sets
 ≥ 30 sets
 ≥ 50 sets

 RM12.90/set
 RM11.90/set
 RM10.90/set



All photos shown are for illustration purposes only & may not be e