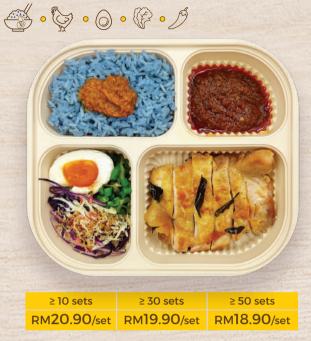

NASI KERABU WITH FRIED CHICKEN

NASI KERABU WITH CHICKEN CHOP

RM17.90/set RM16.90/set RM15.90/set

NASI LEMAK WITH RENDANG CHICKEN

| 1 | ADD ON     |            |            | White Rice replace |  |
|---|------------|------------|------------|--------------------|--|
|   | White Rice | Brown Rice | Egg        | to Brown Rice      |  |
|   | RM 2.00/pc | RM 3.50/pc | RM 1.50/pc | RM 1.50/pc         |  |

|    | ADD ON     |            |            | White Rice replace |  |  |  |
|----|------------|------------|------------|--------------------|--|--|--|
| 12 | White Rice | Brown Rice | Egg        | to Brown Rice      |  |  |  |
|    | RM 2.00/pc | RM 3.50/pc | RM 1.50/pc | RM 1.50/pc         |  |  |  |